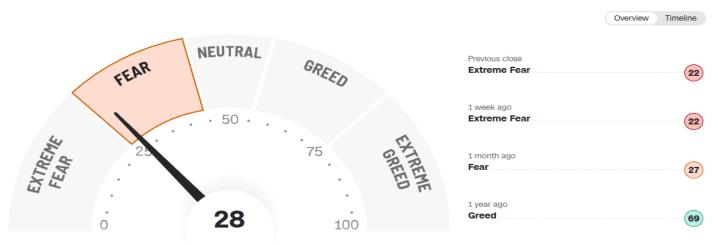

#### Fear & Greed Index

What emotion is driving the market now? <u>Learn more about the index</u>

Last updated Mar 24 at 11:03:28 AM ET

Already said numerous time when under 20 is time for buying.