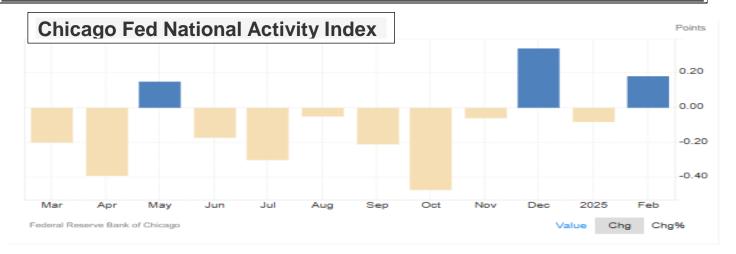

| Components                                   | Last  | Previous | Unit    | Reference |
|----------------------------------------------|-------|----------|---------|-----------|
| CFNAI Employment Index                       | 0.02  | 0.08     | points  | Feb 2025  |
| CFNAI Personal Consumption and Housing Index | -0.01 | -0.14    | points  | Feb 2025  |
| CFNAI Production Index                       | 0.19  | 0.02     | percent | Feb 2025  |
| CFNAI Sales Orders and Inventories Index     | -0.01 | -0.04    | percent | Feb 2025  |

| Related                             | Last     | Previous | Unit        | Reference |
|-------------------------------------|----------|----------|-------------|-----------|
| Building Permits                    | 1456.00  | 1473.00  | Thousand    | Feb 2025  |
| ISM Manufacturing PMI               | 50.30    | 50.90    | points      | Feb 2025  |
| Business Inventories MoM            | 0.30     | -0.20    | percent     | Jan 2025  |
| Chicago Fed National Activity Index | 0.18     | -0.08    | points      | Feb 2025  |
| Consumer Spending                   | 16278.50 | 16113.00 | USD Billion | Dec 2024  |