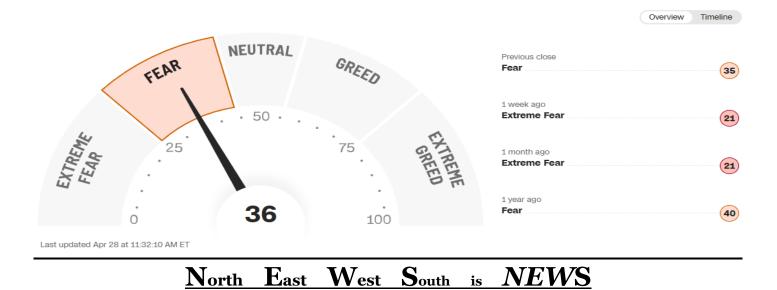

### **Fear & Greed Index**

What emotion is driving the market now? Learn more about the index

United Nations recently published "World Social Conference Report 2025", warning that humanity's life is about to get longer, the level of education will increase, the connection will become closer, but the people's faith will be universal in the future.